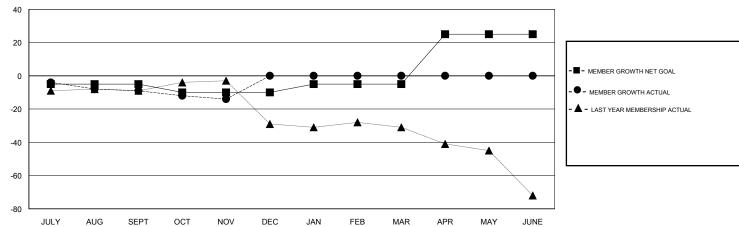

# GOALS AND ACTUAL MEMBERS CUMULATIVE

| DROPPED CLUBS: 2  DROPPED MEMBERS |    | 12 CLUBS OF 53 ADDED 1 OR MORE<br>NEW MEMBERS | GENDER DISTRIBUTION  MALE 741 (74.10%)  FEMALE 259 (25.90%)  Women Percentage Fiscal Year Goal: 30% |     |
|-----------------------------------|----|-----------------------------------------------|-----------------------------------------------------------------------------------------------------|-----|
| DECEASED                          | 7  | CLICK HERE FOR CUMULATIVE                     | TOTAL FAMILY UNIT MEMBERS                                                                           | 158 |
| CLUB CANCELLED                    | 5  | MEMBERSHIP DATA                               | FAMILY MEMBERS PAYING HALF                                                                          | 80  |
| OTHER                             | 25 |                                               | DUES                                                                                                |     |
| TOTAL                             | 37 |                                               |                                                                                                     |     |